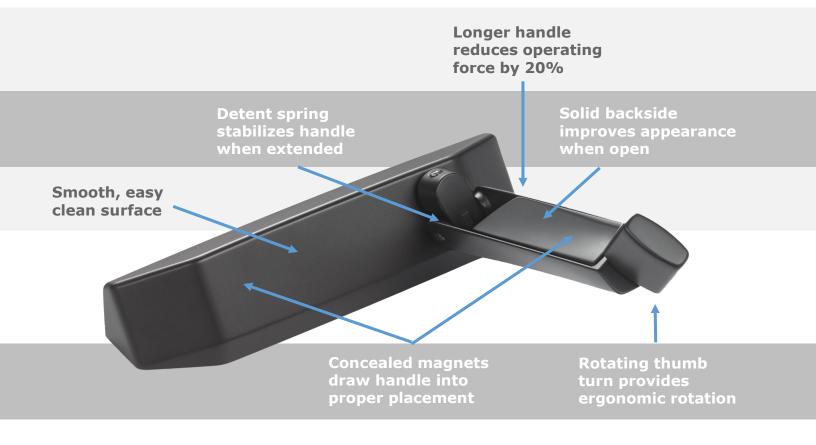

**Attraction™ Handle and Cover** 

Revolutionary Style and Performance

The Attraction handle and cover has taken style and performance to a whole new level for casement and awning windows. This hardware option will blend seamlessly into your window design providing elegant aesthetics and functionality your customers will love. Made in North America keeping your operations on track.





## **COMPLEMENTARY PRODUCTS**

- Engineered for the Encore Operating platform
- Pairs perfectly with Maxim LP® and Encore contemporary locks



## **Attraction Features**



## **PAINTED FINISHES**





## **See Attraction in action**